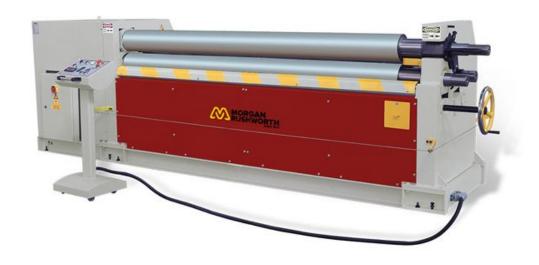

## Morgan Rushworth ASBR 2600/140 Powered Sheet Bending Rolls

Stock Code: M3032

The powerful Morgan Rushworth ASBR models featurre induction hardened rolls as standard. Motorised side roll up and down translation ensures easy pre-bending of material. ASBR machines are available up to 3100mm bending width.

#### **Features**

- o Top roll to slip
- o Heavy duty srong welded steel construction
- $\circ \;$  Motorised side roll for up and down translation
- o Induction hardened rolls
- o Asymmetric roll configuration
- o Cone bending device
- o High powered production range