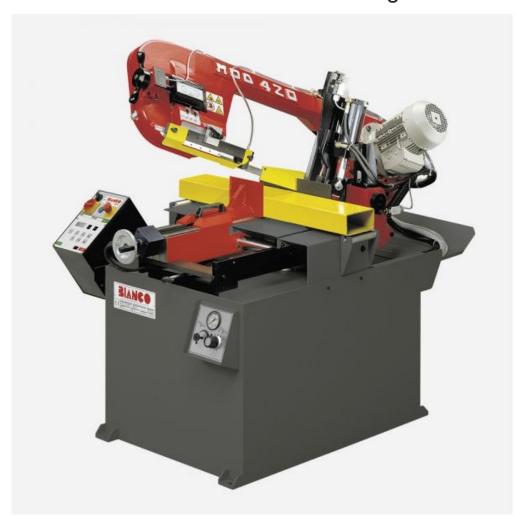

## Bianco 420 SA DS MS Semi Automatic Double Mitring Bandsaw

Stock Code: 15094

The Bianco metal cutting bandsaws are manufactured totally in Italy with reliability and accuracy as the first consideration. All machines have modern cast bows in special alloys to ensure one of the highest precision bandsaw ranges available. Quality electrical components are fitted to all models and quiet hydraulic pumps and fittings ensure a long working life.

The 420 SA DS MS provides semi automatic functionality with hydraulic vice, powered bow lift, fast approach and hydraulic variable downfeed pressure in addition to double mitre and sliding vice.

#### **Features**

- o Quick mitring swivel head up to 60° right/45° left
- Fast cutting
- o Cast bow construction
- o Swarf brush
- o Carbide blade guides for high accuracy
- o 2 speed motor
- o Coolant System
- o Blade tension indicator
- o Safety interlock switch fitted to bandwheel cover
- Material length stop
- o Hydraulic cutting with variable pressure and variable speed
- o Hydraulic vice
- o Fast approach with auto bow height return setting