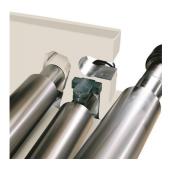

#### **Features**

- o Top roll to slip
- o Heavy duty srong welded steel construction
- $\circ \;$  Motorised side roll for up and down translation
- o Induction hardened rolls
- o Asymmetric roll configuration
- o Cone bending device
- o High powered production range