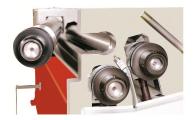

#### **Features**

- o Top roll to slip
- o Heavy duty srong welded steel construction
- $\circ \;$  Motorised side roll for up and down translation
- o Induction hardened rolls
- o Asymmetric roll configuration
- o Cone bending device
- o High powered production range