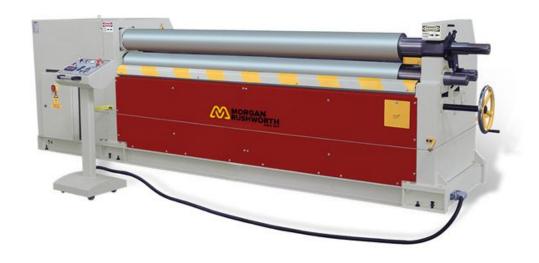

## Morgan Rushworth ASBR 1050/150 Powered Sheet Bending Rolls

Stock Code: M3125

The powerful Morgan Rushworth ASBR models featurre induction hardened rolls as standard. Motorised side roll up and down translation ensures easy pre-bending of material. ASBR machines are available up to 3100mm bending width.

#### **Features**

- o Top roll to slip
- o Heavy duty srong welded steel construction
- $\circ \;$  Motorised side roll for up and down translation
- o Induction hardened rolls
- o Asymmetric roll configuration
- o Cone bending device
- o High powered production range

## **Technical Specification**

| MODEL               | ASBR 1050/150 |
|---------------------|---------------|
| Capacity mm         | 8             |
| Bending length mm   | 1050          |
| Max angle °         | -             |
| Roll dia mm         | 150           |
| Bend dia mm         | 225           |
| Length mm           | 2750          |
| Width mm            | 800           |
| Height mm           | 1040          |
| Weight kg           | 1350          |
| Motor kW            | 3             |
| Bending speed m/min | 5             |