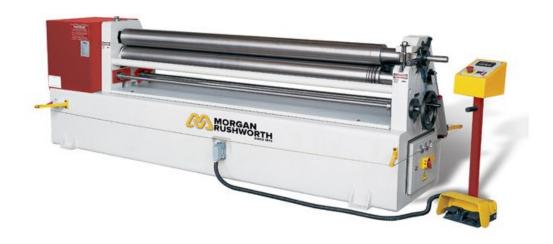

# Morgan Rushworth SBR 1550/130 Powered Sheet Bending Rolls

Stock Code: M3023

The Morgan Rushworth SBR Powered Top Roll to slip models range from 1mm - 5mm with a maximum bending length of up to 2050mm. The rugged heavy duty cast iron frame ensures long working life, while the asymmetric roll configuration enables pre bending capability.

#### **Features**

- o Powered bending capability
- Powered top and bottom rolls with foot operated forward and reverse control
- Brake monitor
- Cone bending
- $\circ\;$  Manually adjusted side toll for up and down translation
- o Manual pinching of bottom roll