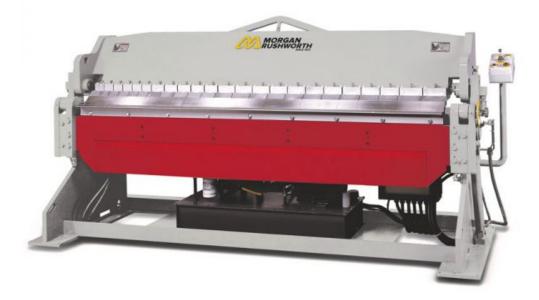

## Morgan Rushworth HBP 3050/2.0 Hydraulic Box & Pan Folder

Stock Code: M2008

The Morgan Rushworth HBP range of hydraulic box and pan folders provide powerful folding with adjustable automatic angle setting device. The easy to use 4- way joystick controls beam clamping, folding, return and beam unclamping functions. This machine offers high speed, increased productivity and is a cost effective alternative to press brake machines. The HBP range have 45° angled fingers which are hardened and ground and supplied in varying widths for ultimate versitality.

## Features

- Heavy duty hydraulic range.
- 4-way joystick control, providing 'inching' of the powered clamping & folding.
- 45°blades.
- Folding angle stop for repetition folds.
- Crowning of the folding beam reinforcing angle.
- $\circ\;$  Adjustment of the clamping and folding beams.
- Safe clamping speed.
- 450mm manual ruled back gauge.