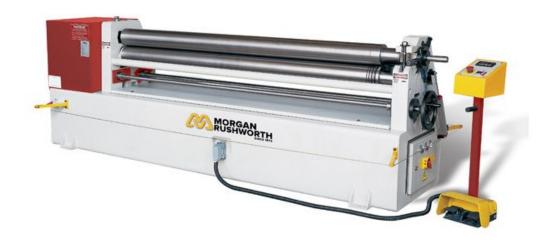

# Morgan Rushworth SBR 1550/110 Powered Sheet Bending Rolls

Stock Code: M3022

The Morgan Rushworth SBR Powered Top Roll to slip models range from 1mm - 5mm with a maximum bending length of up to 2050mm. The rugged heavy duty cast iron frame ensures long working life, while the asymmetric roll configuration enables pre bending capability.

#### **Features**

- o Powered bending capability
- Powered top and bottom rolls with foot operated forward and reverse control
- Brake monitor
- Cone bending
- $\circ\;$  Manually adjusted side toll for up and down translation
- o Manual pinching of bottom roll