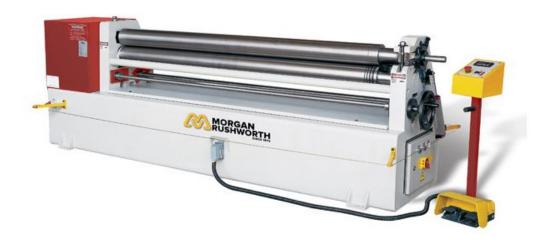

## Morgan Rushworth SBR 1270/140 Powered Sheet Bending Rolls

Stock Code: M3021

The Morgan Rushworth SBR Powered Top Roll to slip models range from 1mm - 5mm with a maximum bending length of up to 2050mm. The rugged heavy duty cast iron frame ensures long working life, while the asymmetric roll configuration enables pre bending capability.

#### **Features**

- o Powered bending capability
- Powered top and bottom rolls with foot operated forward and reverse control
- Brake monitor
- Cone bending
- $\circ\;$  Manually adjusted side toll for up and down translation
- Manual pinching of bottom roll