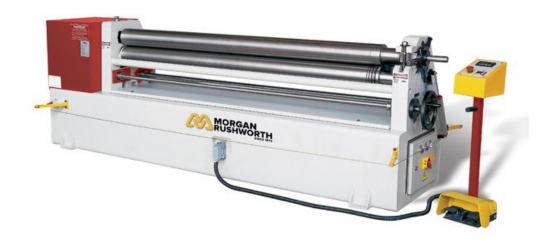

# Morgan Rushworth SBR 1270/120 Powered Sheet Bending Rolls

Stock Code: M3020

The Morgan Rushworth SBR Powered Top Roll to slip models range from 1mm - 5mm with a maximum bending length of up to 2050mm. The rugged heavy duty cast iron frame ensures long working life, while the asymmetric roll configuration enables pre bending capability.

#### **Features**

- o Powered bending capability
- Powered top and bottom rolls with foot operated forward and reverse control
- o Brake monitor
- Cone bending
- $\circ\;$  Manually adjusted side toll for up and down translation
- o Manual pinching of bottom roll