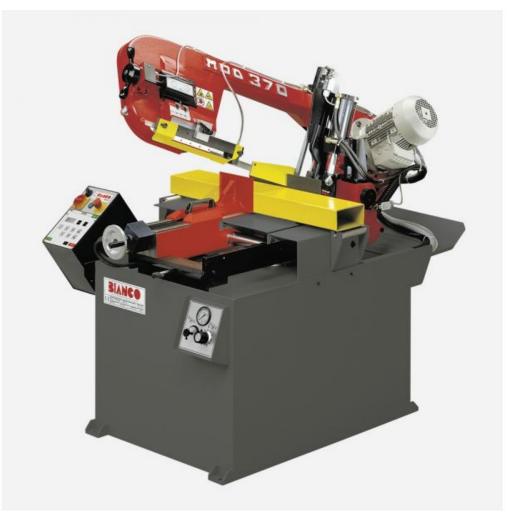

# Bianco 370 SA DS MS Semi Automatic Double Mitring Bandsaw

The 370 SA DS MS provides semi automatic functionality with hydraulic vice, powered bow lift, fast approach and hydraulic variable downfeed pressure in addition to double mitre and sliding vice.

#### **Features**

- Quick mitring swivel head up to 60° right/45° left
- Fast cutting
- $\circ~$  Cast bow construction
- Swarf brush
- $\circ~$  Carbide blade guides for high accuracy
- 2 speed motor
- Coolant System
- $\circ~$  Blade tension indicator
- $\circ~$  Safety interlock switch fitted to bandwheel cover
- Material length stop
- Hydraulic cutting with variable pressure and variable speedHydraulic vice
- Fast approach with auto bow height return setting