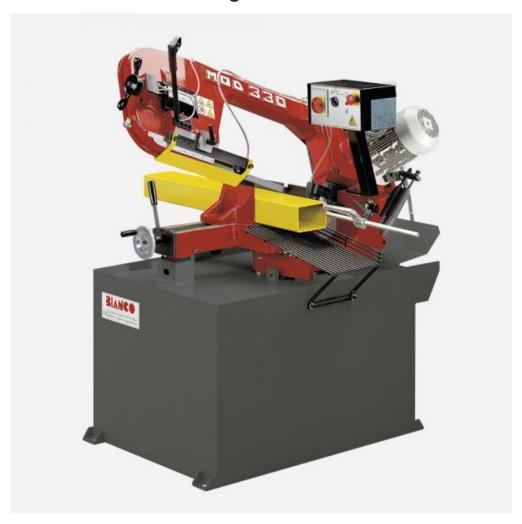

## Bianco 330MS Auto Down Feed Mitring Bandsaw

Stock Code: 15073

The Bianco bandsaws are manufactured totally in Italy with reliability and accuracy as the first consideration. All machines have modern cast bows in special alloys to ensure one of the highest precision bandsaw ranges available.

The production models start at the popular 330M pull down detailed on the previous page and extend to automatic feeding machines with automatic mitring. Quality electrical components are fitted to all models and quiet hydraulic pumps and fittings ensure a long working life.

| _  |     |      |    |
|----|-----|------|----|
| Ea | -4. | 0.00 | ~~ |
| ге | all | ш    |    |

Quick mitring swivel head up to 60°

Fast cutting

Cast bow construction

Swarf brush

Carbide blade guides for high accuracy

2 speed motor

Coolant System

Blade tension indicator

Safety interlock switch fitted to bandwheel cover

Material length stop

Special feature, choose between instant pull down or switch to automatic gravity down feed with variable control