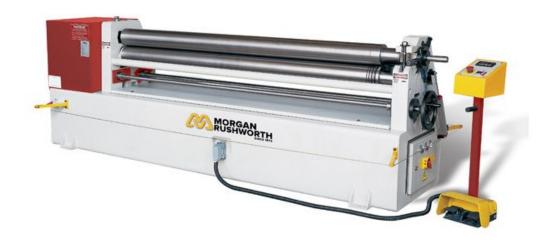

# Morgan Rushworth SBR 1270/110 Powered Sheet Bending Rolls

Stock Code: M3019

The Morgan Rushworth SBR Powered Top Roll to slip models range from 1mm - 5mm with a maximum bending length of up to 2050mm. The rugged heavy duty cast iron frame ensures long working life, while the asymmetric roll configuration enables pre bending capability.

#### **Features**

- o Powered bending capability
- Powered top and bottom rolls with foot operated forward and reverse control
- Brake monitor
- Cone bending
- $\circ\;$  Manually adjusted side toll for up and down translation
- o Manual pinching of bottom roll