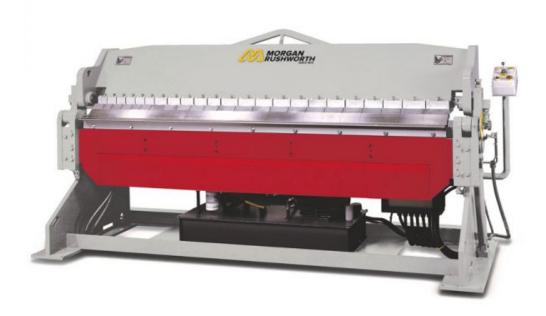

## Morgan Rushworth HBP 1270/3.0 Hydraulic Box & Pan Folder

Stock Code: M2006

The Morgan Rushworth HBP range of hydraulic box and pan folders provide powerful folding with adjustable automatic angle setting device. The easy to use 4- way joystick controls beam clamping, folding, return and beam unclamping functions. This machine offers high speed, increased productivity and is a cost effective alternative to press brake machines. The HBP range have 45° angled fingers which are hardened and ground and supplied in varying widths for ultimate versitality.

## **Features**

- o Heavy duty hydraulic range.
- 4-way joystick control, providing 'inching' of the powered clamping & folding.
- o 45°blades.
- o Folding angle stop for repetition folds.
- o Crowning of the folding beam reinforcing angle.
- $\circ\;$  Adjustment of the clamping and folding beams.
- Safe clamping speed.
- o 450mm manual ruled back gauge.