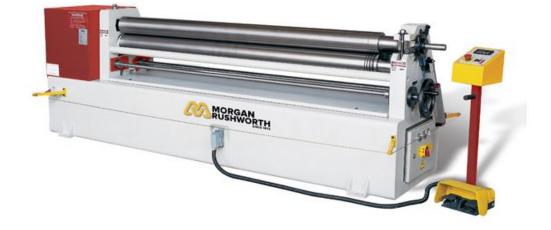

# Morgan Rushworth SBR 1050/110 Powered Sheet Bending Rolls

Stock Code: M3017

The Morgan Rushworth SBR Powered Top Roll to slip models range from 1mm - 5mm with a maximum bending length of up to 2050mm. The rugged heavy duty cast iron frame ensures long working life, while the asymmetric roll configuration enables pre bending capability.

## **Technical Specification**

| MODEL                  | SBR 1050/110 |
|------------------------|--------------|
| Capacity mm            | 5.0          |
| Bending length mm      | 1050         |
| Max angle <sup>o</sup> | -            |
| Roll dia mm            | 110          |
| Length mm              | 1820         |
| Width mm               | 850          |
| Height mm              | 1150         |
| Weight kg              | 1080         |
| Motor kW               | 2.2          |