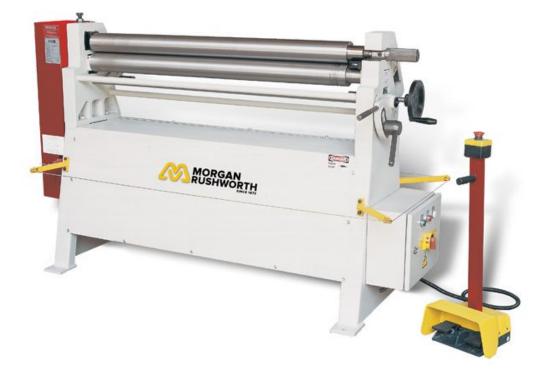

# Morgan Rushworth PBR 1550/90 Powered Sheet Bending Rolls

Stock Code: M3015

The Morgan Rushworth PBR Powered Top Roll to slip models range from 1mm - 5mm with a maximum bending length of up to 2050mm. The rugged heavy duty cast iron frame ensures long working life, while the asymmetric roll configuration enables pre bending capability.

#### Features

- Powered bending capability
- Powered top and bottom rolls with foot operated forward and reverse control
- Brake monitor
- $\circ~$  Cone bending
- $\circ~$  Manually adjusted side toll for up and down translation
- Manual pinching of bottom roll