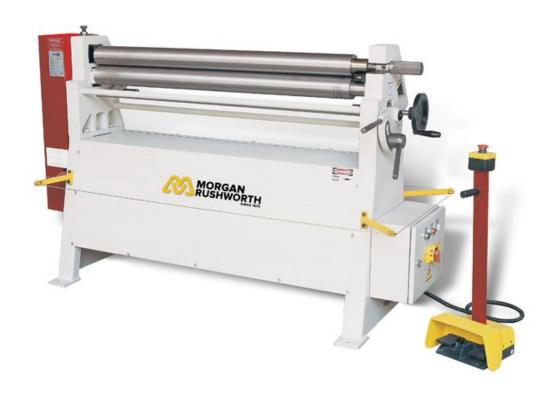

# Morgan Rushworth PBR 1550/70 Powered Sheet Bending Rolls

Stock Code: M3014

The Morgan Rushworth PBR Powered Top Roll to slip models range from 1mm - 5mm with a maximum bending length of up to 2050mm. The rugged heavy duty cast iron frame ensures long working life, while the asymmetric roll configuration enables pre bending capability.

#### **Features**

- o Powered bending capability
- Powered top and bottom rolls with foot operated forward and reverse control
- o Brake monitor
- Cone bending
- $\circ\;$  Manually adjusted side toll for up and down translation
- o Manual pinching of bottom roll