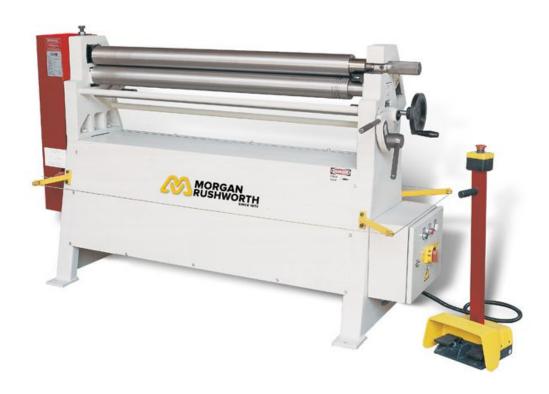

# Morgan Rushworth PBR 1250/90 Powered Sheet Bending Rolls

Stock Code: M3013

The Morgan Rushworth PBR Powered Top Roll to slip models range from 1mm - 5mm with a maximum bending length of up to 2050mm. The rugged heavy duty cast iron frame ensures long working life, while the asymmetric roll configuration enables pre bending capability.

#### **Features**

- o Powered bending capability
- Powered top and bottom rolls with foot operated forward and reverse control
- o Brake monitor
- Cone bending
- $\circ\;$  Manually adjusted side toll for up and down translation
- Manual pinching of bottom roll