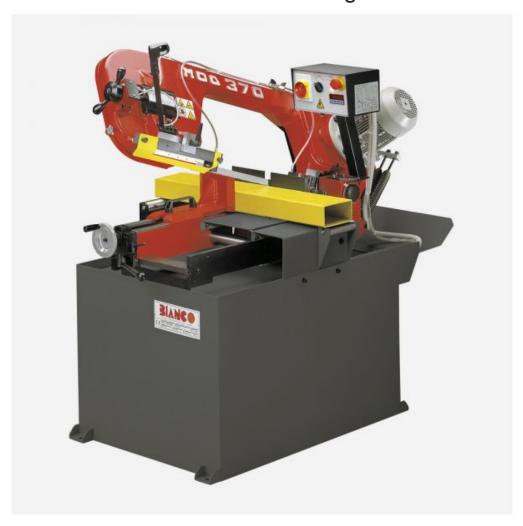

## Bianco 370 DS MS Auto Downfeed Double Mitring Bandsaw

Stock Code: 15091

The Bianco metal cutting bandsaws are manufactured totally in Italy with reliability and accuracy as the first consideration. All machines have modern cast bows in special alloys to ensure one of the highest precision bandsaw ranges available. Quality electrical components are fitted to all models and quiet hydraulic pumps and fittings ensure a long working life.

The Bianco 370 DS MS combines pull down or auto downfeed functionality with double mitring up to 60° and a sliding vice.

#### **Features**

- Quick mitring double swivel head up to 60° right and 45° left
- Fast cutting
- o Sliding Vice
- o Cast bow construction
- Swarf brush
- o Carbide blade guides for high accuracy
- $\circ \ \ \text{2 speed motor}$
- o Coolant System
- o Blade tension indicator
- o Safety interlock switch fitted to bandwheel cover
- Material length stop
- Special feature, choose between instant pull down or switch to automatic gravity down feed with variable control