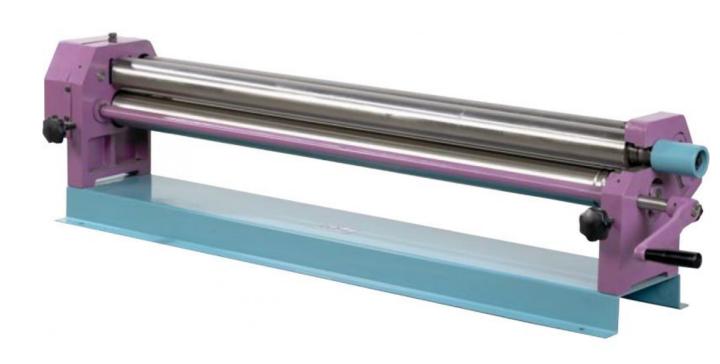

## Lenz LRM 1000 Manual Sheet Bending Rolls

Stock Code: 21510

The Lenz range of LRM manual bench rolls are designed to bend sheet up to a maximum thickness of 1.5 mm. The top roll can swing away for the removal of tubular formed components. The hardened and ground rolls ensure long working life.

## **Features**

- o Bench mounted
- o Hardened rolls
- o Top slip roll
- o Easy adjustment of lower pinch roll