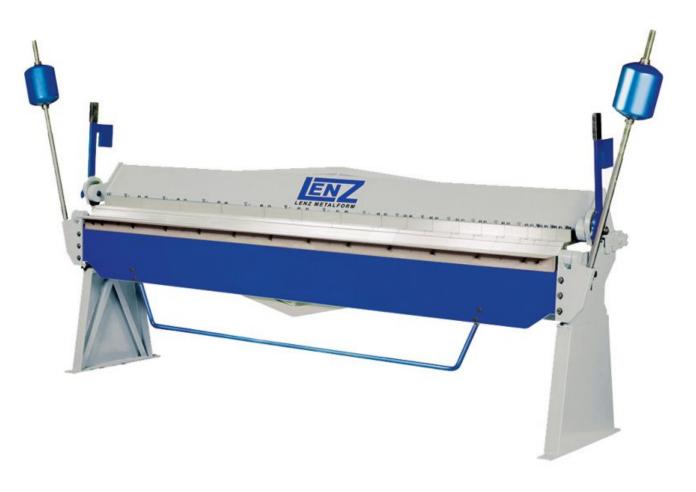

## Lenz LCBP 3050/2.0 Manual Box & Pan Folder

Stock Code: M2005

The Lenz Metalform LCBP 3050/2.0 Box and Pan folders has a 2mm bending capacity and a maximum bending length of 3050mm. The counter balance weights greatly assist the operator, especially during repetition cycles. The range has 45° angled fingers which are hardened and ground and supplied in varying widths for ultimate versitality.

## **Features**

- o Counterbalance weights assist operator
- Adjustable angle stops
- 45° hardened and ground fingers
- Various finger widths supplied