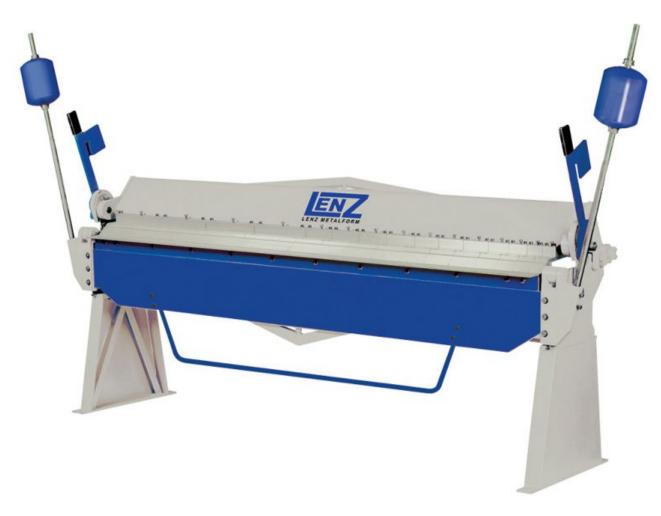

## Lenz LCBP 2540/2.5 Manual Box & Pan Folder

Stock Code: M2004

The Lenz Metalform LCBP 2540/2.5 Box and Pan folders has a 2.5mm bending capacity and a maximum bending length of 2540mm. The counter balance weights greatly assist the operator, especially during repetition cycles. The range has 45° angled fingers which are hardened and ground and supplied in varying widths for ultimate versitality.

## **Features**

- o Counterbalance weights assist operator
- Adjustable angle stops
- ∘ 45° hardened and ground fingers
- Various finger widths supplied