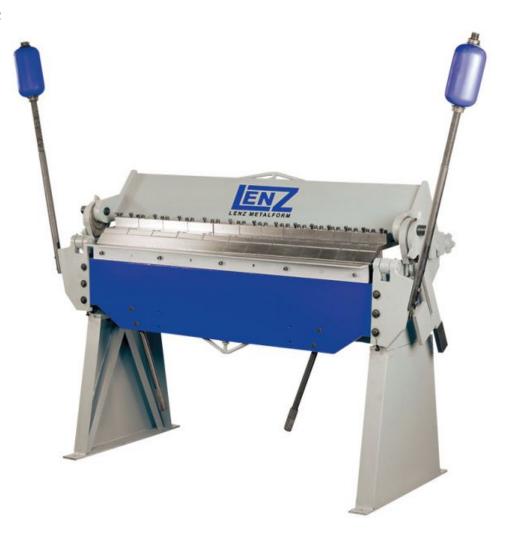

## Lenz LCBP 1270/2.5 Manual Box & Pan Folder

Stock Code: M2002

The Lenz Metalform LCBP 1270/2.5 Box and Pan folders has a 2.5mm bending capacity and a maximum bending length of 1270mm. The counter balance weights greatly assist the operator, especially during repetition cycles. The range has 45° angled fingers which are hardened and ground and supplied in varying widths for ultimate versitality.

## Features

- Counterbalance weights assist operator
- Adjustable angle stops
- $\circ~45^{\circ}$  hardened and ground fingers
- $\circ~$  Various finger widths supplied