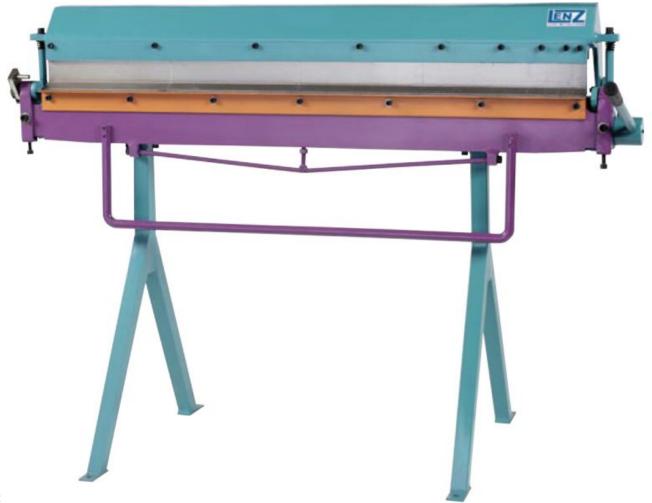

## Lenz LFM 1300 Manual Box & Pan Folder

Stock Code: 21502

The Lenz range of LFM hand folders are the box and pan design with removable fingers for added versatility. They are available in three working lengths with a maximum folding capacity of 1.7mm

## Features

- Box and pan design
- $\circ~$  Hardened and ground fingers
- $\circ~$  Beam clamp to ensure material is secure prior to folding