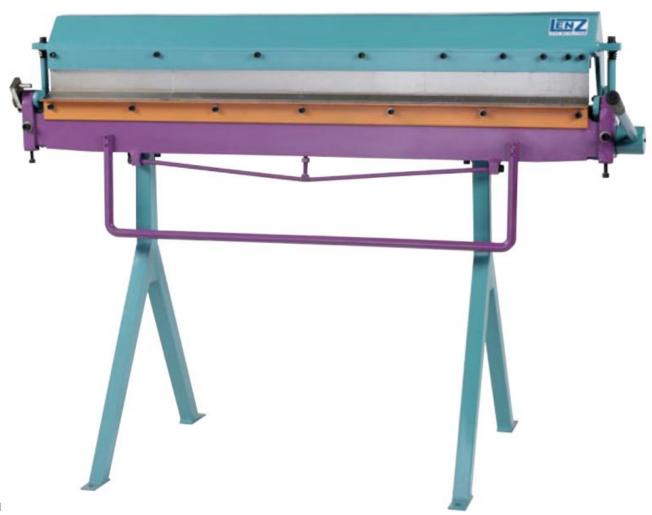

## Lenz LFM 1010 Manual Box & Pan Folder

Stock Code: 21501

The Lenz range of LFM hand folders are the box and pan design with removable fingers for added versatility. They are available in three working lengths with a maximum folding capacity of 1.7mm

## **Features**

- o Box and pan design
- $\circ \ \ \text{Hardened and ground fingers}$
- $\circ\;$  Beam clamp to ensure material is secure prior to folding

## **Technical Specification**

| MODEL                  | LFM 1010 |
|------------------------|----------|
| Capacity mm            | 1.5      |
| Bending length mm      | 1010     |
| Max angle <sup>0</sup> | 150      |
| Roll dia mm            | -        |
| Length mm              | 1210     |
| Width mm               | 400      |
| Height mm              | 980      |
| Weight kg              | 190      |