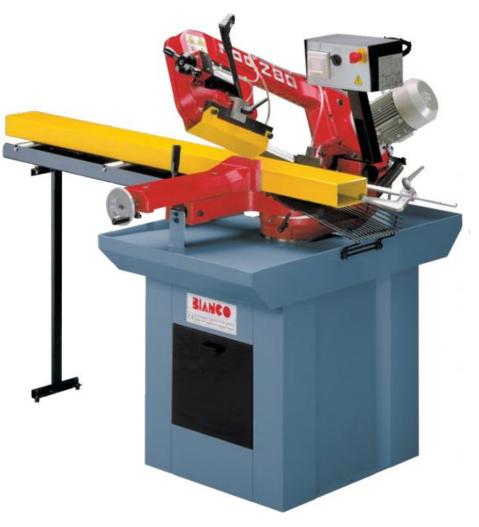

## Bianco 280M Pull Down Bandsaw

#### Stock Code: 15066

The Bianco bandsaws are manufactured totally in Italy with reliability and accuracy as the first consideration. All machines have modern cast bows in special alloys to ensure one of the highest precision bandsaw ranges available. Quality electrical components are fitted to all models and quiet hydraulic pumps and fittings ensure a long working life.

The Bianco 280M is a workshop favourite due to its ease of use and enables fast cutting of small profiles with operator control of feed pressure.

#### Features

- Quick mitring swivel head up to 60°
- Fast cutting
- $\circ~$  Cast bow construction
- $\circ~$  Carbide blade guides for high accuracy
- $\circ~$  2 speed motor
- Heavy Duty
- Coolant System
- Blade tension indicator
- $\circ~$  Safety interlock switch fitted to bandwheel cover
- Material length stop.