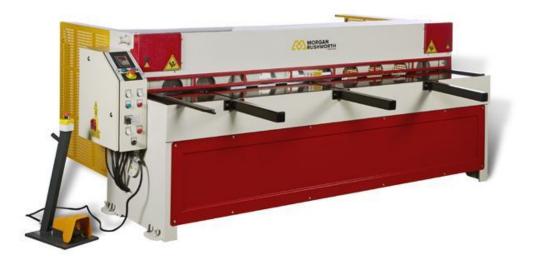

# Morgan Rushworth RGMS 1550/5.0 Mechanical Guillotine Shear

Stock Code: M1049

The RGMS range of powered mechanical guillotines are designed for fast accurate cutting of sheet material. They are available in a wide range of capacities with either the standard manually operated backgauge or the optional advanced Elgo NC programmable powered backgauge.

#### Features

- Mono block, welded steel frame rigid to deflect movement and of high tensile strength
- $\circ~$  Two sided blades manufactured with high-alloyed steel
- Automatically activated hold down system avoiding sheet sliding during cutting action
- Manual backgauge operated by hand wheel with distance counter
- Front support arms with ruler, suitable for long sheet cutting
- $\circ~$  Foot pedal available for single or continuous cutting