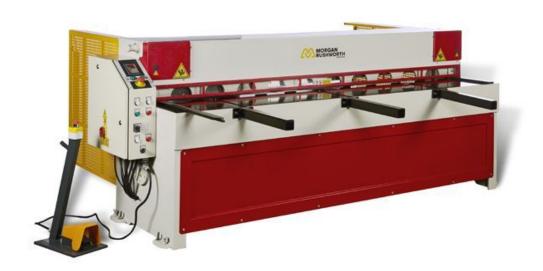

## Morgan Rushworth RGMS 2550/4.0 Mechanical Guillotine Shear

Stock Code: M1046

The RGMS range of powered mechanical guillotines are designed for fast accurate cutting of sheet material. They are available in a wide range of capacities with either the standard manually operated backgauge or the optional advanced Elgo NC programmable powered backgauge.

#### **Features**

- Mono block, welded steel frame rigid to deflect movement and of high tensile strength
- Two sided blades manufactured with high-alloyed steel
- Automatically activated hold down system avoiding sheet sliding during cutting action
- Manual backgauge operated by hand wheel with distance counter
- o Front support arms with ruler, suitable for long sheet cutting
- o Foot pedal available for single or continuous cutting