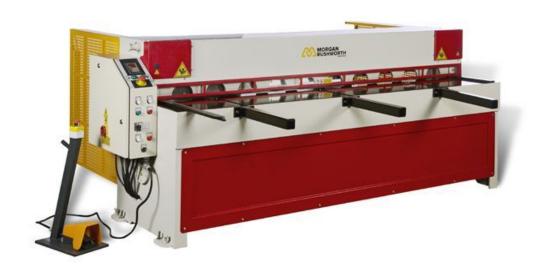

## Morgan Rushworth RGMS 2550/2.5 Mechanical Guillotine Shear

Stock Code: M1042

The RGMS range of powered mechanical guillotines are designed for fast accurate cutting of sheet material. They are available in a wide range of capacities with either the standard manually operated backgauge or the optional advanced Elgo NC programmable powered backgauge.

#### **Features**

- Mono block, welded steel frame rigid to deflect movement and of high tensile strength
- Two sided blades manufactured with high-alloyed steel
- Automatically activated hold down system avoiding sheet sliding during cutting action
- Manual backgauge operated by hand wheel with distance counter
- o Front support arms with ruler, suitable for long sheet cutting
- o Foot pedal available for single or continuous cutting