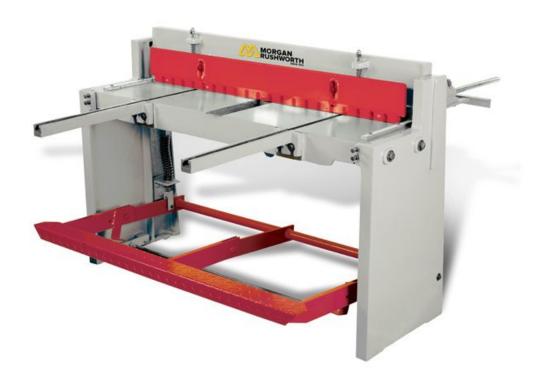

## Morgan Rushworth ASTS 550/1.0 Treadle Guillotine Shear

Stock Code: M1069

The Morgan Rushworth ASTS and PSTS treadle guillotines are manufactured in two capacities and are ideal for fast shearing of thin sheets. The treadle design allows for hands free operation for accurate positioning of material. The ASTS range is available in two capacities and the pneumatic PSTS in the smaller 550mm size for volume production.

## **Features**

- o Cast iron frame
- o Surface ground bed
- $\circ\;$  Hardended and ground blades
- Upper blade can be turned