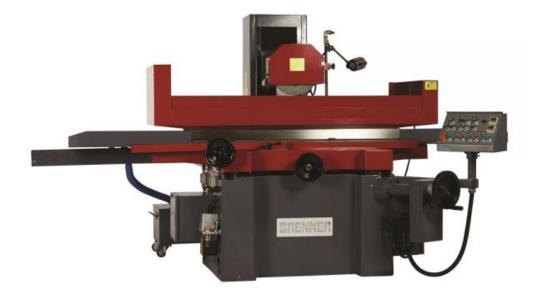

## Brenner 1640 HAD Auto Feed Surface Grinding Machine

The Brenner HAD Rapid Feed Surface Grinding Machines are produced with highly rigid cast iron body ensuring maximum rigidity. These models feature automatic feed on longitudinal, cross and vertical axes. They are designed to operate with low vibration, high accuracy and low maintenance requirements and include centralised one-shot lubrication. A permanent magnetic chuck, coolant system and a halogen working light are all standard equipment.

## Features

- Highly rigid cast iron body
- Automatic longitudinal feed
- $\circ~$  Automatic cross feed
- Automatic vertical feed
- Permanent magnetic chuck
- Ball bearing guideways
- Central lubrication system
- Coolant system
- $\circ~$  Halogen work light
- $\circ~$  Grinding wheel included