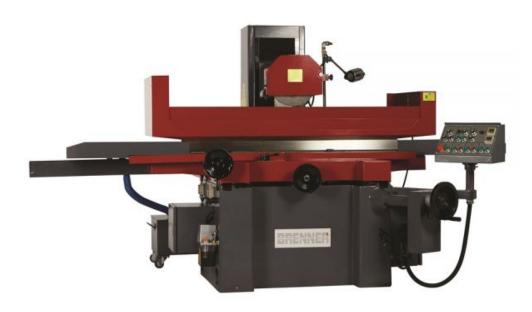

## Brenner 1632 HAD Auto Feed Surface Grinding Machine

The Brenner HAD Rapid Feed Surface Grinding Machines are produced with highly rigid cast iron body ensuring maximum rigidity. These models feature automatic feed on longitudinal, cross and vertical axes. They are designed to operate with low vibration, high accuracy and low maintenance requirements and include centralised one-shot lubrication. A permanent magnetic chuck, coolant system and a halogen working light are all standard equipment.

## **Features**

- o Highly rigid cast iron body
- o Automatic longitudinal feed
- Automatic cross feed
- Automatic vertical feed
- o Permanent magnetic chuck
- Ball bearing guideways
- o Central lubrication system
- o Coolant system
- o Halogen work light
- o Grinding wheel included