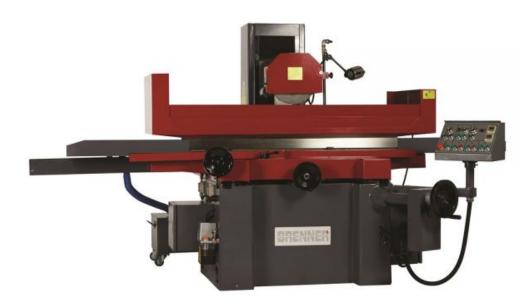

## Brenner 1240 HAD Auto Feed Surface Grinding Machine

The Brenner HAD Rapid Feed Surface Grinding Machines are produced with highly rigid cast iron body ensuring maximum rigidity. These models feature automatic feed on longitudinal, cross and vertical axes. They are designed to operate with low vibration, high accuracy and low maintenance requirements and include centralised one-shot lubrication. A permanent magnetic chuck, coolant system and a halogen working light are all standard equipment.

## **Features**

- o Highly rigid cast iron body
- o Automatic longitudinal feed
- Automatic cross feed
- o Automatic vertical feed
- o Permanent magnetic chuck
- Ball bearing guideways
- o Central lubrication system
- o Coolant system
- o Halogen work light
- o Grinding wheel included