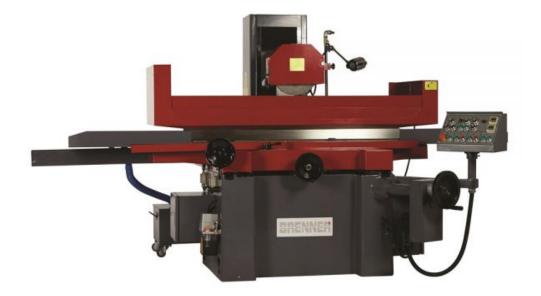

## Brenner 1225 HAD Auto Feed Surface Grinding Machine

The Brenner HAD Rapid Feed Surface Grinding Machines are produced with highly rigid cast iron body ensuring maximum rigidity. These models feature automatic feed on longitudinal, cross and vertical axes. They are designed to operate with low vibration, high accuracy and low maintenance requirements and include centralised one-shot lubrication. A permanent magnetic chuck, coolant system and a halogen working light are all standard equipment.

## Features

- Highly rigid cast iron body
- Automatic longitudinal feed
- $\circ~$  Automatic cross feed
- Automatic vertical feed
- Permanent magnetic chuck
- Ball bearing guideways
- Central lubrication system
- Coolant system
- $\circ~$  Halogen work light
- $\circ~$  Grinding wheel included