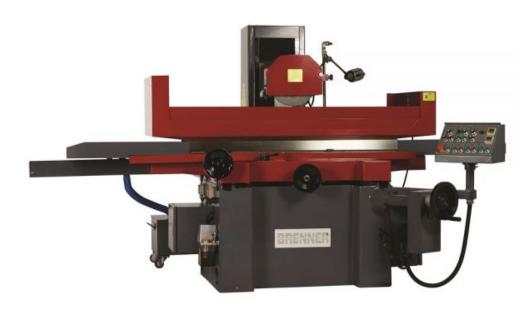

## Brenner 1020 HAD Auto Feed Surface Grinding Machine

The Brenner HAD Rapid Feed Surface Grinding Machines are produced with highly rigid cast iron body ensuring maximum rigidity. These models feature automatic feed on longitudinal, cross and vertical axes. They are designed to operate with low vibration, high accuracy and low maintenance requirements and include centralised one-shot lubrication. A permanent magnetic chuck, coolant system and a halogen working light are all standard equipment.

## **Features**

- o Highly rigid cast iron body
- o Automatic longitudinal feed
- Automatic cross feed
- Automatic vertical feed
- o Permanent magnetic chuck
- o Ball bearing guideways
- o Central lubrication system
- o Coolant system
- o Halogen work light
- o Grinding wheel included