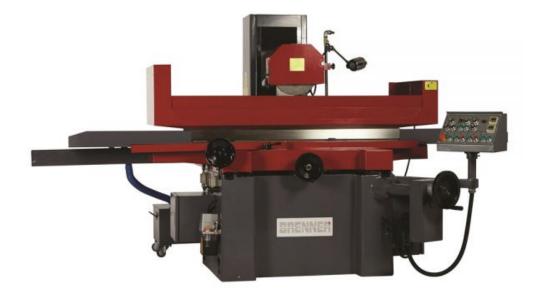

## Brenner 818 HAD Auto Feed Surface Grinding Machine

The Brenner HAD Rapid Feed Surface Grinding Machines are produced with highly rigid cast iron body ensuring maximum rigidity. These models feature automatic feed on longitudinal, cross and vertical axes. They are designed to operate with low vibration, high accuracy and low maintenance requirements and include centralised one-shot lubrication. A permanent magnetic chuck, coolant system and a halogen working light are all standard equipment.

## Features

- Highly rigid cast iron body
- Automatic longitudinal feed
- $\circ~$  Automatic cross feed
- Automatic vertical feed
- Permanent magnetic chuck
- Ball bearing guideways
- Central lubrication system
- Coolant system
- $\circ~$  Halogen work light
- $\circ~$  Grinding wheel included