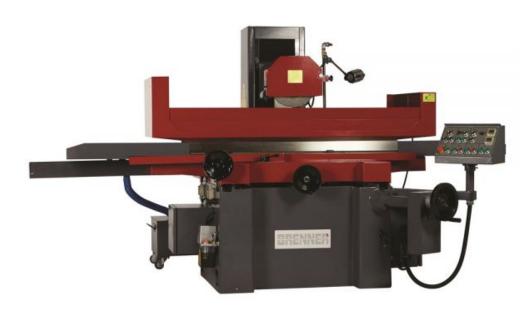

## Brenner 1640 RAD Rapid Feed Surface Grinding Machine

The Brenner RAD Rapid Feed Surface Grinding Machines are produced with highly rigid cast iron body ensuring maximum rigidity. Both the longitudinal and cross feeds are automatic while the vertical feed is manual with a rapid feed function. They are designed to operate with low vibration, high accuracy and low maintenance requirements and include centralised one-shot lubrication. A permanent magnetic chuck, coolant system and a halogen working light are all standard equipment.

## **Features**

- o Highly rigid cast iron body
- o Automatic longitudinal feed
- Automatic cross feed
- o Manual vertical feed with rapid feed
- o Permanent magnetic chuck
- o Ball bearing guideways
- o Central lubrication system
- o Coolant system
- o Halogen work light
- o Grinding wheel included