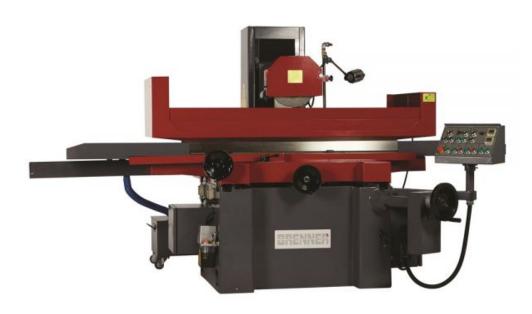

## Brenner 1632 RAD Rapid Feed Surface Grinding Machine

The Brenner RAD Rapid Feed Surface Grinding Machines are produced with highly rigid cast iron body ensuring maximum rigidity. Both the longitudinal and cross feeds are automatic while the vertical feed is manual with a rapid feed function. They are designed to operate with low vibration, high accuracy and low maintenance requirements and include centralised one-shot lubrication. A permanent magnetic chuck, coolant system and a halogen working light are all standard equipment.

## **Features**

- o Highly rigid cast iron body
- o Automatic longitudinal feed
- o Automatic cross feed
- o Manual vertical feed with rapid feed
- o Permanent magnetic chuck
- o Ball bearing guideways
- o Central lubrication system
- o Coolant system
- o Halogen work light
- o Grinding wheel included