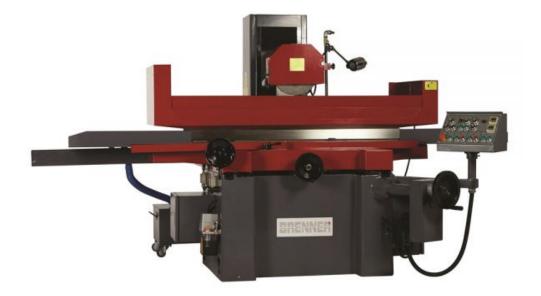

## Brenner 1240 RAD Rapid Feed Surface Grinding Machine

The Brenner RAD Rapid Feed Surface Grinding Machines are produced with highly rigid cast iron body ensuring maximum rigidity. Both the longitudinal and cross feeds are automatic while the vertical feed is manual with a rapid feed function. They are designed to operate with low vibration, high accuracy and low maintenance requirements and include centralised one-shot lubrication. A permanent magnetic chuck, coolant system and a halogen working light are all standard equipment.

## Features

- Highly rigid cast iron body
- Automatic longitudinal feed
- Automatic cross feed
- Manual vertical feed with rapid feed
- Permanent magnetic chuck
- Ball bearing guideways
- Central lubrication system
- $\circ~$  Coolant system
- Halogen work light
- Grinding wheel included