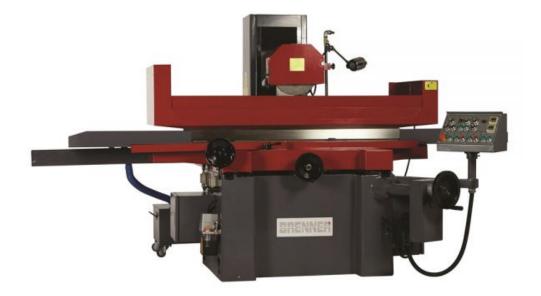

## Brenner 1020 RAD Rapid Feed Surface Grinding Machine

The Brenner RAD Rapid Feed Surface Grinding Machines are produced with highly rigid cast iron body ensuring maximum rigidity. Both the longitudinal and cross feeds are automatic while the vertical feed is manual with a rapid feed function. They are designed to operate with low vibration, high accuracy and low maintenance requirements and include centralised one-shot lubrication. A permanent magnetic chuck, coolant system and a halogen working light are all standard equipment.

## Features

- Highly rigid cast iron body
- Automatic longitudinal feed
- Automatic cross feed
- Manual vertical feed with rapid feed
- Permanent magnetic chuck
- Ball bearing guideways
- Central lubrication system
- $\circ~$  Coolant system
- Halogen work light
- Grinding wheel included