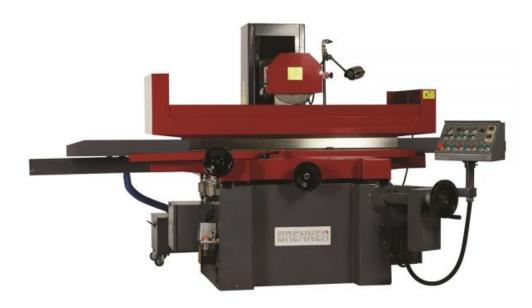

## Brenner 818 RAD Rapid Feed Surface Grinding Machine

The Brenner RAD Rapid Feed Surface Grinding Machines are produced with highly rigid cast iron body ensuring maximum rigidity. Both the longitudinal and cross feeds are automatic while the vertical feed is manual with a rapid feed function. They are designed to operate with low vibration, high accuracy and low maintenance requirements and include centralised one-shot lubrication. A permanent magnetic chuck, coolant system and a halogen working light are all standard equipment.

## **Features**

- o Highly rigid cast iron body
- o Automatic longitudinal feed
- Automatic cross feed
- o Manual vertical feed with rapid feed
- o Permanent magnetic chuck
- o Ball bearing guideways
- o Central lubrication system
- o Coolant system
- o Halogen work light
- o Grinding wheel included