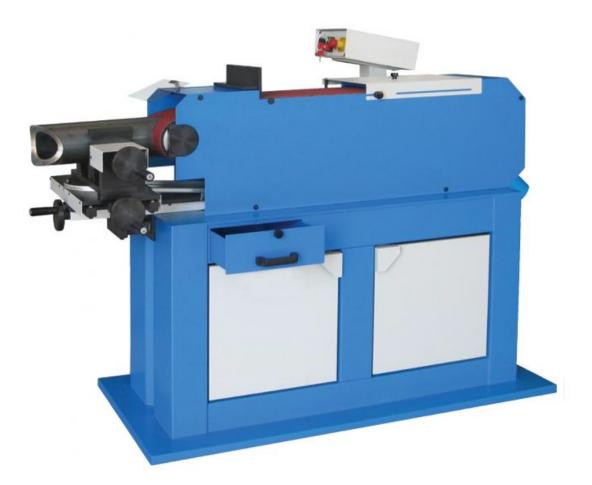

## Kepp VA250 Heavy Duty Pipe Notching Machine

Stock Code: 17180

The Kepp VA250 heavy duty pipe notcher takes notching to a whole new level with the capability ot notching 245mm diameter pipe.

## Features

- Can notch up to 245mm diameter pipe
- $\circ~$  Cost effective notching solution.
- Accurate.
- $\circ~$  Saves welding and finishing time.
- $\circ~$  Notches aluminium, mild steel and stainless steel.
- Ideal for boat building, hand rails, specialised vehicle frames, food process industry etc, etc.
- $\circ~$  Superior finished end product resulting in satisfied customers.

## **Technical Specification**

| MODEL              | VA250      |
|--------------------|------------|
| Capacity mm        | 245        |
| Angle notch to 60° | YES        |
| Belt speed m/sec   | 18         |
| Belt mm            | 250 x 2500 |
| Motor kW           | 9          |
| Length mm          | 1900       |
| Width mm           | 930        |
| Height mm          | 1360       |
| Weight kg          | 430        |