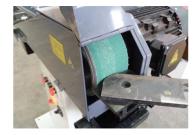

## RVD T100 Triple Function Pipe Notching & Belt Grinding Machine

Stock Code: 17170

The RVD T100 pipe notcher has the triple function of notching, linishing and heavy grinding with the new rubberised grinding wheel at the rear of the machine.

## Features

- Cost effective notching solution.
- Accurate.
- $\circ~$  Saves welding and finishing time.
- $\circ~$  Notches aluminium, mild steel and stainless steel.
- Equippped with 2 speed motor
- Ideal for boat building, hand rails, specialised vehicle frames, food process industry etc, etc.
- $\circ~$  Superior finished end product resulting in satisfied customers.