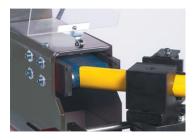

## RVD T100 Triple Function Pipe Notching & Belt Grinding Machine

Stock Code: 17170

The RVD T100 pipe notcher has the triple function of notching, linishing and heavy grinding with the new rubberised grinding wheel at the rear of the machine.

## Features

- Cost effective notching solution.
- Accurate.
- $\circ~$  Saves welding and finishing time.
- $\circ~$  Notches aluminium, mild steel and stainless steel.
- Equippped with 2 speed motor
- Ideal for boat building, hand rails, specialised vehicle frames, food process industry etc, etc.
- $\circ~$  Superior finished end product resulting in satisfied customers.