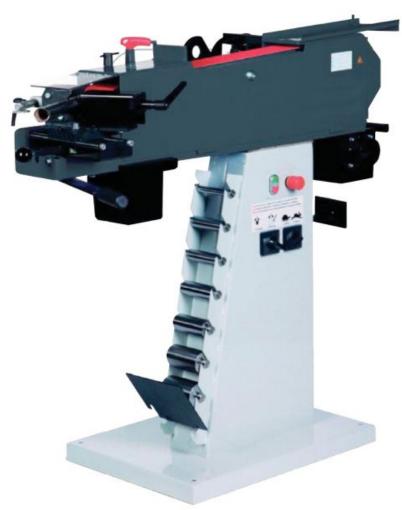

## RVD T100 Triple Function Pipe Notching & Belt Grinding Machine

Stock Code: 17170

The RVD T100 pipe notcher has the triple function of notching, linishing and heavy grinding with the new rubberised grinding wheel at the rear of the machine.

## Features

- Cost effective notching solution.
- Accurate.
- $\circ~$  Saves welding and finishing time.
- $\circ~$  Notches aluminium, mild steel and stainless steel.
- Equippped with 2 speed motor
- Ideal for boat building, hand rails, specialised vehicle frames, food process industry etc, etc.
- $\circ~$  Superior finished end product resulting in satisfied customers.

## **Technical Specification**

| MODEL              | T100       |
|--------------------|------------|
| Capacity mm        | 20 - 76    |
| Angle notch to 60° | YES        |
| Belt speed m/sec   | 15 / 30    |
| Belt mm            | 100 x 2000 |
| Motor kW           | 3          |
| Length mm          | 1200       |
| Width mm           | 650        |
| Height mm          | 1070       |
| Weight kg          | 215        |