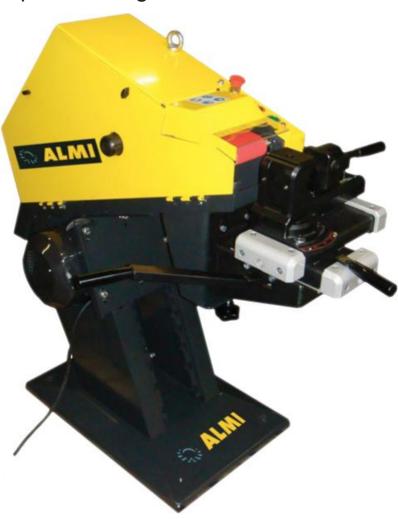

## Almi X100 Belt Driven Pipe Notching Machine

Stock Code: 17109

The renowned Almi belt driven pipe notching machines have been expanded to include the all new High Speed X100 model. With its powerful 4kw motor and fast belt speed of 40 m/sec this machine can notch at twice the speed of other machines as well as reducing consumable costs. The X100 is particularly effective for fast notching of stainless steel without discolouration.

## **Features**

- o Cost effective notching solution.
- o Accurate.
- $\circ\,$  Saves welding and finishing time.
- o Notches aluminium, mild steel and stainless steel.
- Ideal for boat building, hand rails, specialised vehicle frames, food process industry etc, etc.
- $\circ\;$  Superior finished end product resulting in satisfied customers.