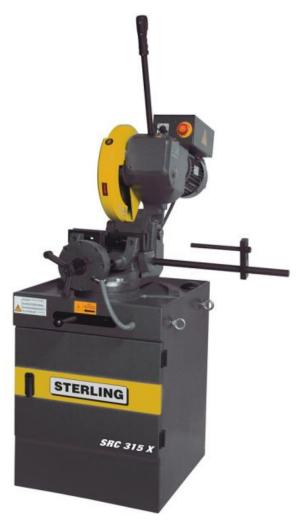

## Sterling SRC 350 X Circular Saw

The heavy construction and quality finish of the Sterling SRC range of circular sawing machines is outstanding. Models with 275, 315 and 350mm diameter blades are offered as not only the standard pull down version – with or without a pneumatic vice system – but also in a fast cutting semi-automatic design for production cutting. Double clamping and self-centring vices ensure material is always securely clamped in the optimum cutting position.

#### **Features**

- o Heavy duty construction
- o High quality gearbox in oil bath
- o Pull down operation
- o Double head return springs
- o Quick set mitring 45° left and right
- o Pneumatic vice operation
- o Double clamping anti-burr vice
- o Self centring vice to ensure cutting is in optimum position
- o 2 speed motor
- o Electrical coolant pump
- o Coolant resevoir in base with return filter
- o Adjustable length stop bar