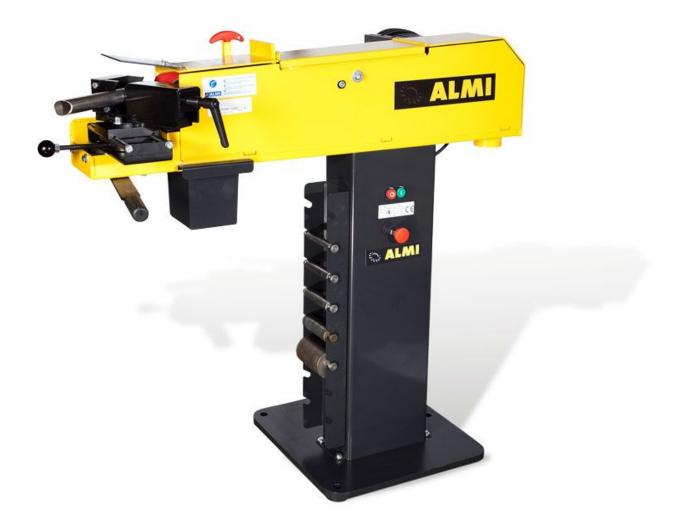

#### Stock Code: 17104

The renowned, lever operated, AL100U-01 can grind material from  $\emptyset$  20 mm to  $\emptyset$  76.1 mm. Its compound slide and carriage with rotatable clamp are easily adjustable allowing the machine to grind all pipe sections at any angle between 30° and 90°.

The ALMI AL100U-01 can be used to grind square, rectangular and round pipes with a range of wall thicknesses and is suitable for all customary types of materials.

ALMI's belt tensioning system makes tensioning the grinding belt even easier. The belt is tensioned using the hex key supplied with the machine. The grinding belt can be tensioned quickly and the grinding rollers can be changed in seconds.

All pipe grinders are equipped with a deburring table.