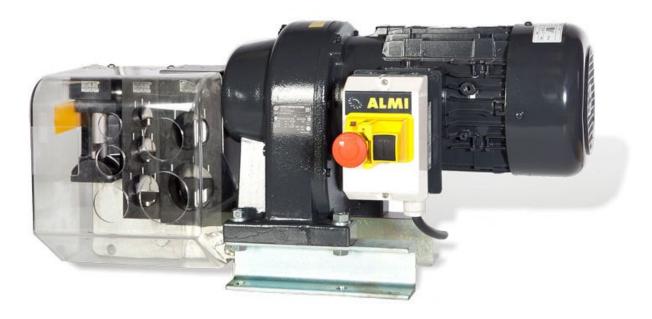

#### Stock Code: 17103

The Almi range of pipe notching machines are manufactured in Holland and provide the perfect solution to notching tubes prior to welding. The AL1, AL2 and AL3 manual notchers are an excellent cost effective solution for 90° joins. The AL1-2E motorised model is ideal for intensive use whilst the AL1-2U incorporates a venting slot notch. Large range, fast notching, perfect fit.