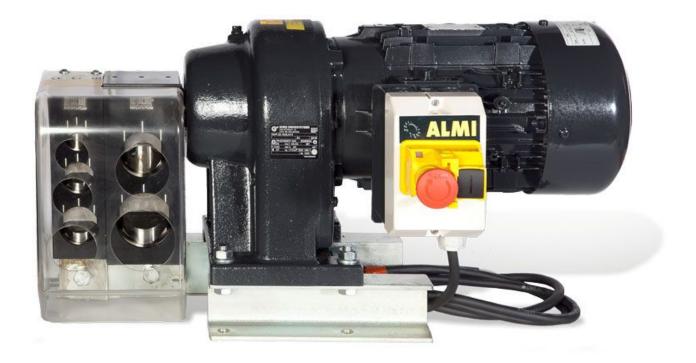

## Almi AL1-2E Powered Pipe Notching Machine

#### Stock Code: 17102

The Almi range of pipe notching machines are manufactured in Holland and provide the perfect solution to notching tubes prior to welding. The AL1, AL2 and AL3 manual notchers are an excellent cost effective solution for 90° joins. The AL1-2E motorised model is ideal for intensive use whilst the AL1-2U incorporates a venting slot notch. Large range, fast notching, perfect fit.