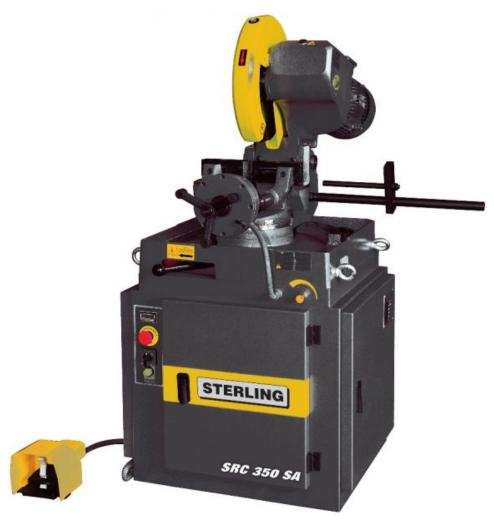

# Sterling SRC 315 SA Semi Automatic Circular Saw

Stock Code: 15345

The heavy construction and quality finish of the Sterling SRC range of circular sawing machines is outstanding. Models with 275, 315 and 350mm diameter blades are offered as not only the standard pull down version – with or without a pneumatic vice system – but also in a fast cutting semi-automatic design for production cutting. Double clamping and self-centring vices ensure material is always securely clamped in the optimum cutting position.

#### **Features**

- o Heavy duty construction
- o Semi-automatic cutting cycle
- o Downfeed pressure regulator
- o Adjustable height for cutting stroke
- o High quality gearbox in oil bath
- Quick set mitring 45° left and right
- o Pneumatic vice operation
- o Double clamping anti-burr vice
- o Self centring vice to ensure cutting is in optimum position
- o 2 speed motor
- o Electrical coolant pump
- o Coolant resevoir in base with return filter
- o Adjustable length stop bar