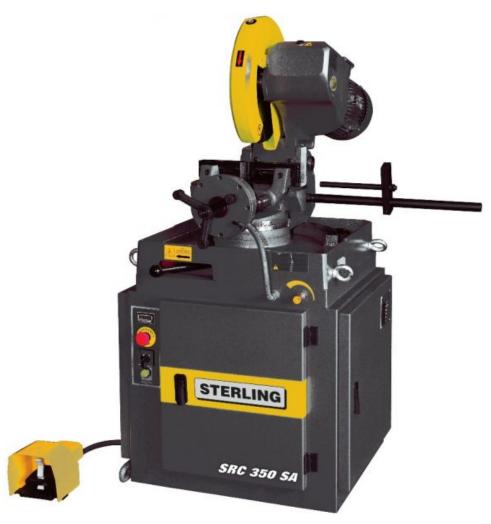

# Sterling SRC 350 SA Semi Automatic Circular Saw

The heavy construction and quality finish of the Sterling SRC range of circular sawing machines is outstanding. Models with 275, 315 and 350mm diameter blades are offered as not only the standard pull down version – with or without a pneumatic vice system – but also in a fast cutting semi-automatic design for production cutting. Double clamping and self-centring vices ensure material is always securely clamped in the optimum cutting position.

#### **Features**

- o Heavy duty construction
- o Semi-automatic cutting cycle
- o Downfeed pressure regulator
- o Adjustable height for cutting stroke
- o High quality gearbox in oil bath
- o Quick set mitring 45° left and right
- o Pneumatic vice operation
- o Double clamping anti-burr vice
- o Self centring vice to ensure cutting is in optimum position
- o 2 speed motor
- o Electrical coolant pump
- o Coolant resevoir in base with return filter
- o Adjustable length stop bar