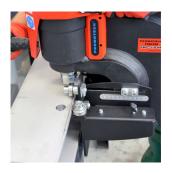

# Promotech PRO-110 HP Hydraulic Portable Punching Machine

Stock Code: 16551

The Promotech portable punching machines are ideal for the punching of I beams that are too large and heavy to be processed with fixed steelworkers and punching machines. There are also considerable time savings and consumable cost savings compared to traditional magnetic drilling machines as well as the advantage of being able to punch square and slot holes.

#### **Features**

- o Fast clean punching of holes
- o Almost noiseless operation
- $\circ\;$  Double action fully automated punching and return
- Intelligent control system with inching capability and automatic load detection
- o Adjustable depth stop
- o 5M hydraulic hose
- Wide range of punches and dies available in round, square and slot