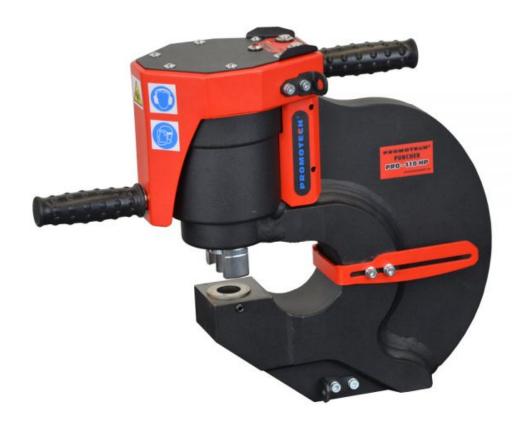

# Promotech PRO-110 HP Hydraulic Portable Punching Machine

Stock Code: 16551

The Promotech portable punching machines are ideal for the punching of I beams that are too large and heavy to be processed with fixed steelworkers and punching machines. There are also considerable time savings and consumable cost savings compared to traditional magnetic drilling machines as well as the advantage of being able to punch square and slot holes.

#### **Features**

- o Fast clean punching of holes
- o Almost noiseless operation
- $\circ\;$  Double action fully automated punching and return
- Intelligent control system with inching capability and automatic load detection
- o Adjustable depth stop
- o 5M hydraulic hose
- Wide range of punches and dies available in round, square and slot