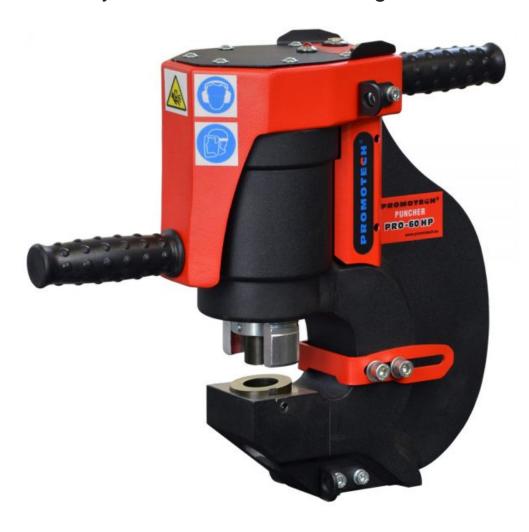

# Promotech PRO-60 HP Hydraulic Portable Punching Machine

Stock Code: 16550

The Promotech portable punching machines are ideal for the punching of I beams that are too large and heavy to be processed with fixed steelworkers and punching machines. There are also considerable time savings and consumable cost savings compared to traditional magnetic drilling machines as well as the advantage of being able to punch square and slot holes.

#### **Features**

- o Fast clean punching of holes
- o Almost noiseless operation
- $\circ\;$  Double action fully automated punching and return
- Intelligent control system with inching capability and automatic load detection
- o Adjustable depth stop
- o 5M hydraulic hose
- Wide range of punches and dies available in round, square and slot