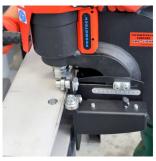

# Promotech PRO-60 HP Hydraulic Portable Punching Machine

Stock Code: 16550

The Promotech portable punching machines are ideal for the punching of I beams that are too large and heavy to be processed with fixed steelworkers and punching machines. There are also considerable time savings and consumable cost savings compared to traditional magnetic drilling machines as well as the advantage of being able to punch square and slot holes.

#### **Features**

- o Fast clean punching of holes
- o Almost noiseless operation
- $\circ\;$  Double action fully automated punching and return
- Intelligent control system with inching capability and automatic load detection
- o Adjustable depth stop
- o 5M hydraulic hose
- Wide range of punches and dies available in round, square and slot